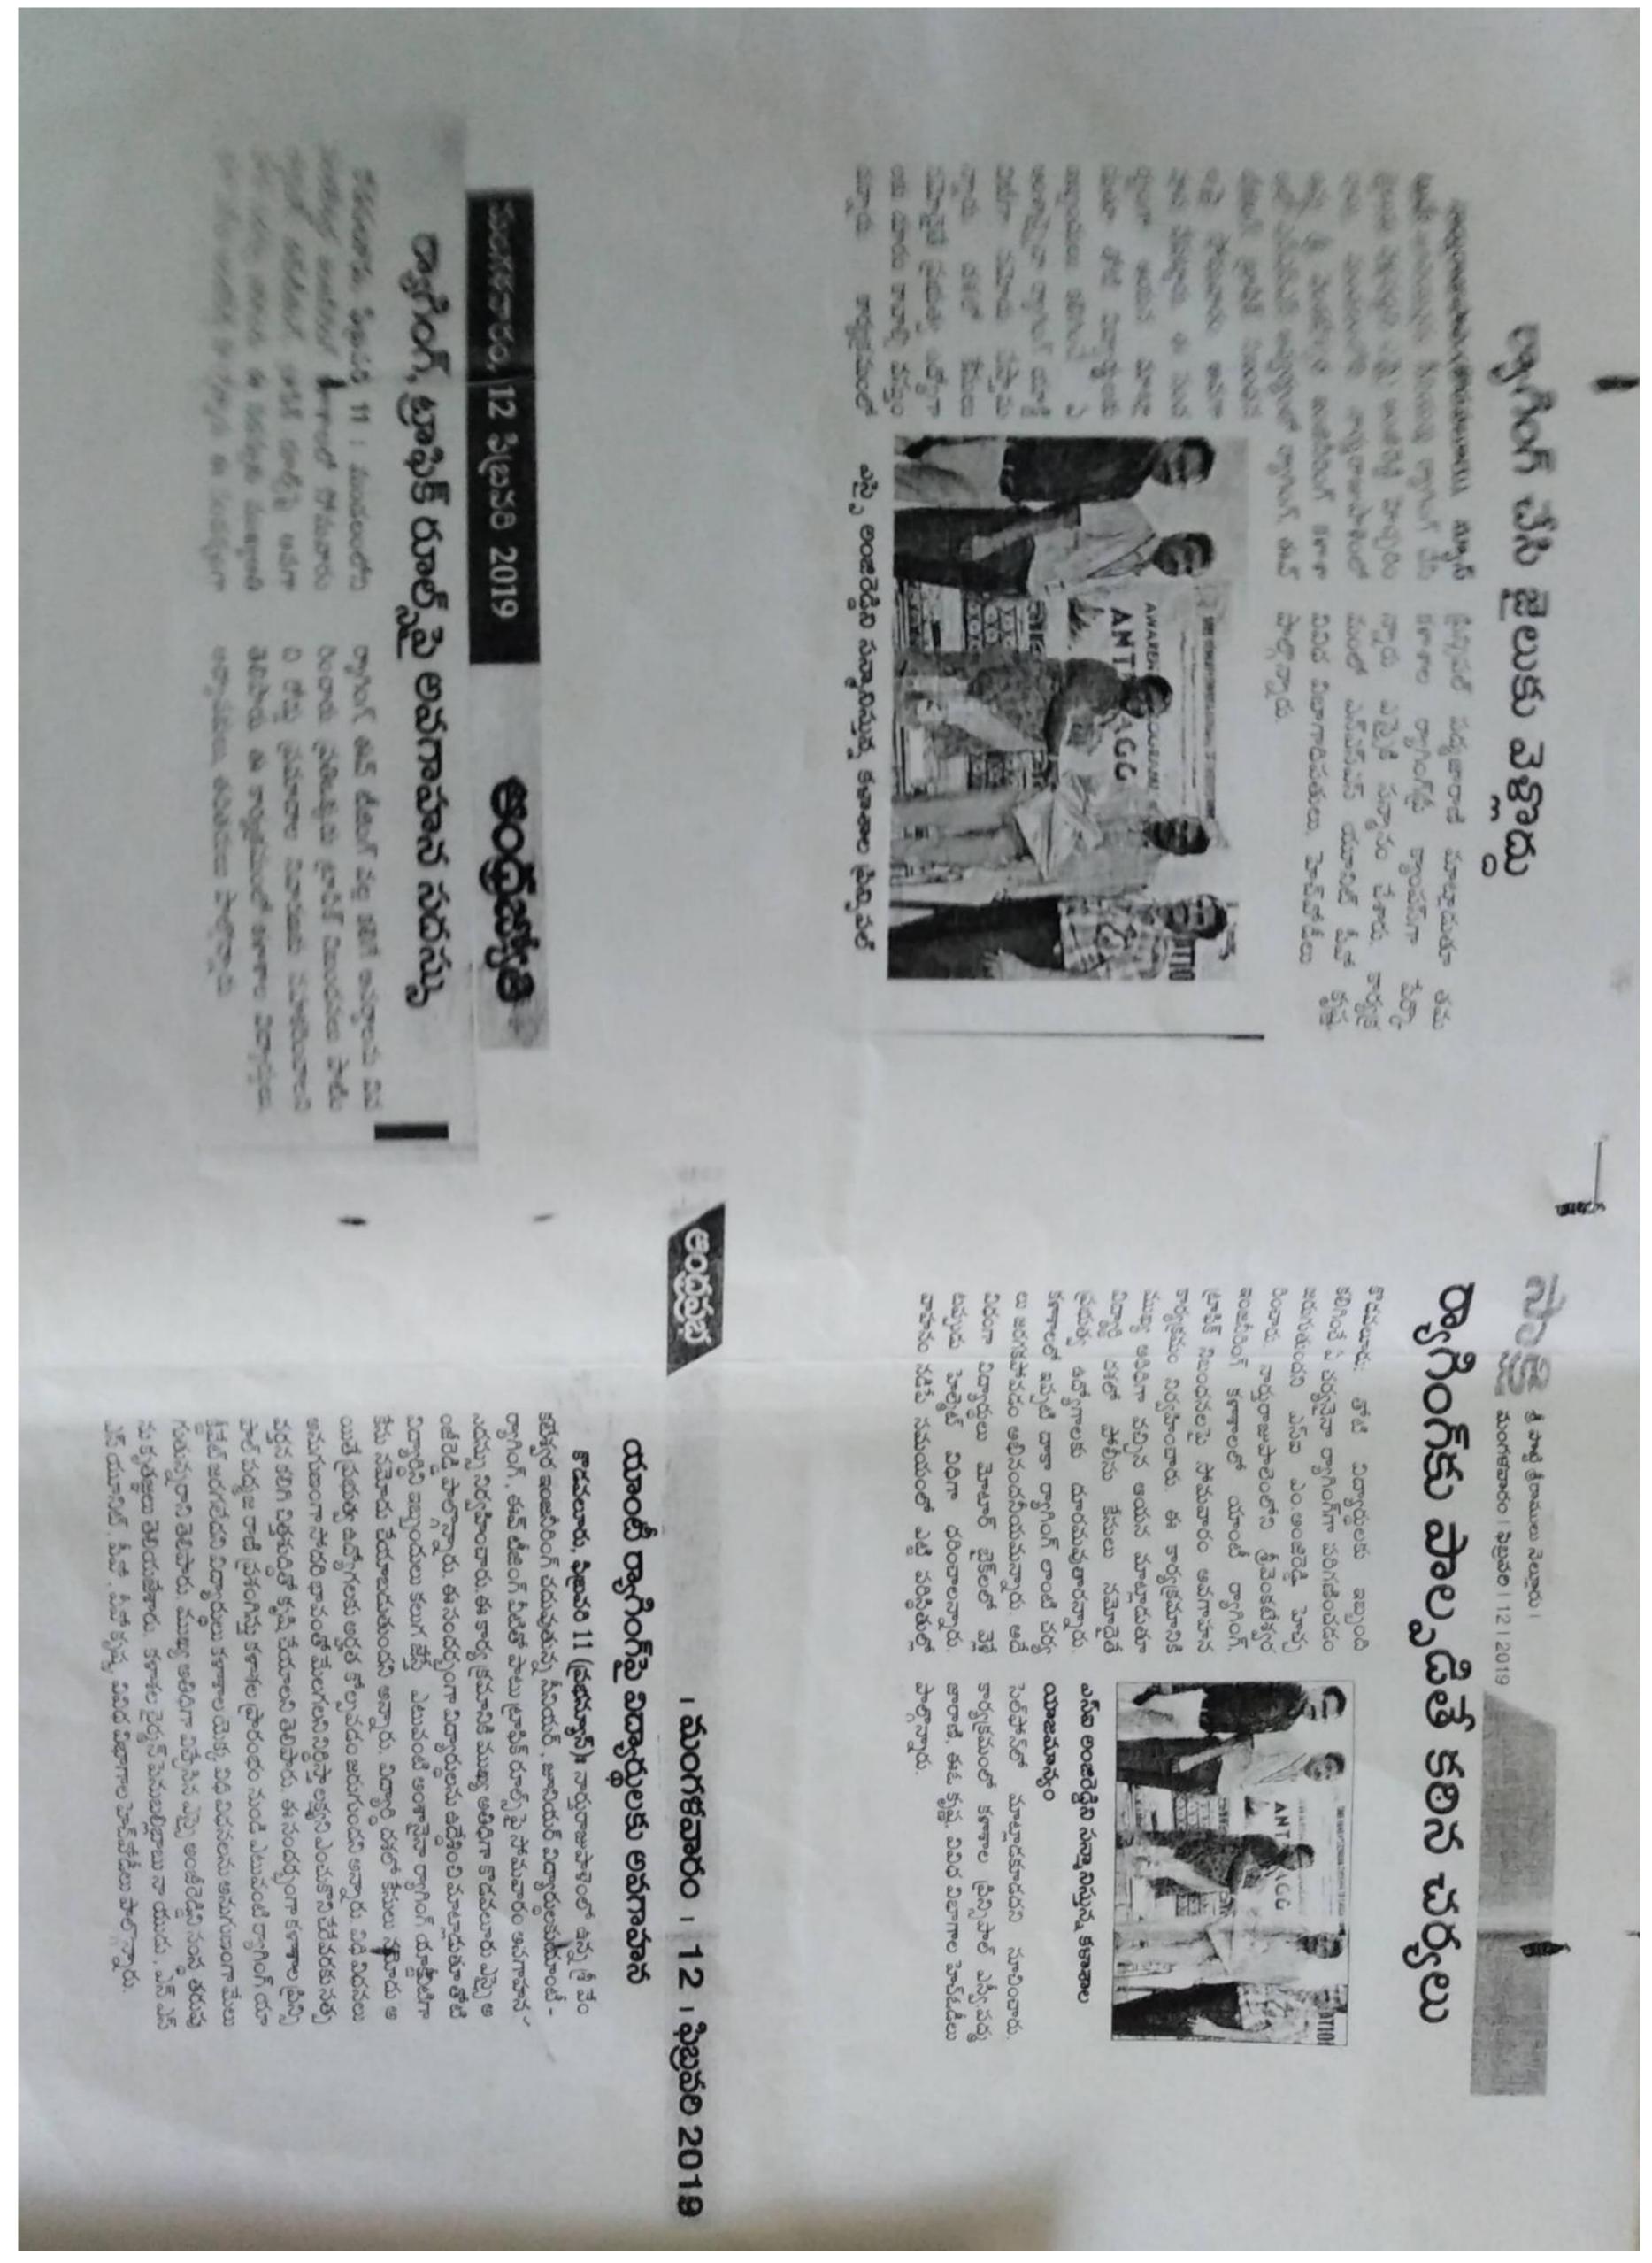

# ರ್ವಾಗಿಂಗಿತ್ ಭವಿತಕು ಮುಮೈ

ర్యాగింగ్ పై అవగాహన కర్పిస్తున్న ఎస్సై నరేష్

#### కౌదవలూరు:

కళాశాలల్లో ర్యాగింగ్ పు పాల్పడితే విద్యార్థుల భవిష్యత్తుకు ముప్పు పొంచి ఉన్నట్లేనని ఎస్సై నరేష్ తెలిపారు. నార్తురాజుపాశెంలోని శ్రీవెం కటేశ్వర ఇంజనీరింగ్ కళాశాలలో బుధవారం విద్యార్థులకు ర్యాగింగ్ పై అవగాహన కర్పించారు. ఈ సందర్భంగా ఆయన మాట్లాడుతూ కళాశాలల్లో ర్యాగింగ్కు పాల్పడితే వెంటనే పోలీసులకు సమా చారం అందజేయాలన్నారు. ర్యాగింగ్ చేసిన వారిపై నిర్ధక్షణ్యంగా కేసులు నమోదు చేయడం జరుగుతుందని హెచ్చరించారు. ఈ విషయంలో కళాశా లల యాజమాన్యాలు కూడా అడ్రమ త్తంగా ఉండాల్సిన అవసరం ఉంద న్నారు. విద్యార్థులపై కేసు లు నమో

అవగాహన కార్యక్రమానికి హాజరైన విద్యార్థులు

దైతే వారి భవితకు ముప్పేనన్నారు. కళాశాలల్లో ర్యాగింగ్ జరిగితే ఆ కళాశా లలకు కూడా చెడ్డ పేరు వస్తున్నందున యాజమాన్యాలు అప్రమత్తంగా ఉండి వెంటనే పోలీసులకు సమాచారం ఇవ్వా లన్నారు. కళాశాల చైర్మన్ పెనుబల్లి బాబునాయుడు మాట్లాడుతూ ర్యాగిం గ్ భూతాన్ని తరిమికొట్టేందుకు అవసర మైన అన్నీ చర్యలు తీసుకోవడం జరి

గిందన్నారు. యాజమాన్యాల దృష్టికి రాకుండా ర్యాగింగ్ చేస్తున్న సమా చారం విద్యార్థుల వద్ద ఉంటే వెంటనే 100 నంబరుకు ఫోన్ చేసి సమాచారం అందించాలని సూచించారు. ఈ కార్య క్రమంలో ఏఎస్సె వెంకటాద్రినా యుడు, కళాశాల టీన్సిపల్ బీ దత్మాతే యశర్మ, ఏఓ గణేష్, అధ్యాపకులు, విద్యార్థులు పాల్గొన్నారు.