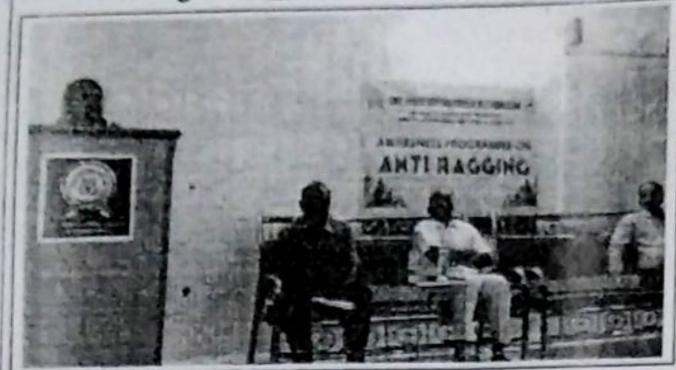

# ರ್ವಾಗಿಂಗಿತ್ ಭವಿತಕು ಮುಮೈ

ర్యాగింగ్ పై అవగాహన కర్పిస్తున్న ఎస్సై నరేష్

#### కౌదవలూరు:

కళాశాలల్లో ర్యాగింగ్ పు పాల్పడితే విద్యార్థుల భవిష్యత్తుకు ముప్పు పొంచి ఉన్నట్లేనని ఎస్సై నరేష్ తెలిపారు. నార్తురాజుపాశెంలోని శ్రీవెం కటేశ్వర ఇంజనీరింగ్ కళాశాలలో బుధవారం విద్యార్థులకు ర్యాగింగ్ పై అవగాహన కర్పించారు. ఈ సందర్భంగా ఆయన మాట్లాడుతూ కళాశాలల్లో ర్యాగింగ్కు పాల్పడితే వెంటనే పోలీసులకు సమా చారం అందజేయాలన్నారు. ర్యాగింగ్ చేసిన వారిపై నిర్ధక్షణ్యంగా కేసులు నమోదు చేయడం జరుగుతుందని హెచ్చరించారు. ఈ విషయంలో కళాశా లల యాజమాన్యాలు కూడా అడ్రమ త్తంగా ఉండాల్సిన అవసరం ఉంద న్నారు. విద్యార్థులపై కేసు లు నమో

అవగాహన కార్యక్రమానికి హాజరైన విద్యార్థులు

దైతే వారి భవితకు ముప్పేనన్నారు. కళాశాలల్లో ర్యాగింగ్ జరిగితే ఆ కళాశా లలకు కూడా చెడ్డ పేరు వస్తున్నందున యాజమాన్యాలు అప్రమత్తంగా ఉండి వెంటనే పోలీసులకు సమాచారం ఇవ్వా లన్నారు. కళాశాల చైర్మన్ పెనుబల్లి బాబునాయుడు మాట్లాడుతూ ర్యాగిం గ్ భూతాన్ని తరిమికొట్టేందుకు అవసర మైన అన్నీ చర్యలు తీసుకోవడం జరి

గిందన్నారు. యాజమాన్యాల దృష్టికి రాకుండా ర్యాగింగ్ చేస్తున్న సమా చారం విద్యార్థుల వద్ద ఉంటే వెంటనే 100 నంబరుకు ఫోన్ చేసి సమాచారం అందించాలని సూచించారు. ఈ కార్య క్రమంలో ఏఎస్సె వెంకటాద్రినా యుడు, కళాశాల టీన్సిపల్ బీ దత్మాతే యశర్మ, ఏఓ గణేష్, అధ్యాపకులు, విద్యార్థులు పాల్గొన్నారు.