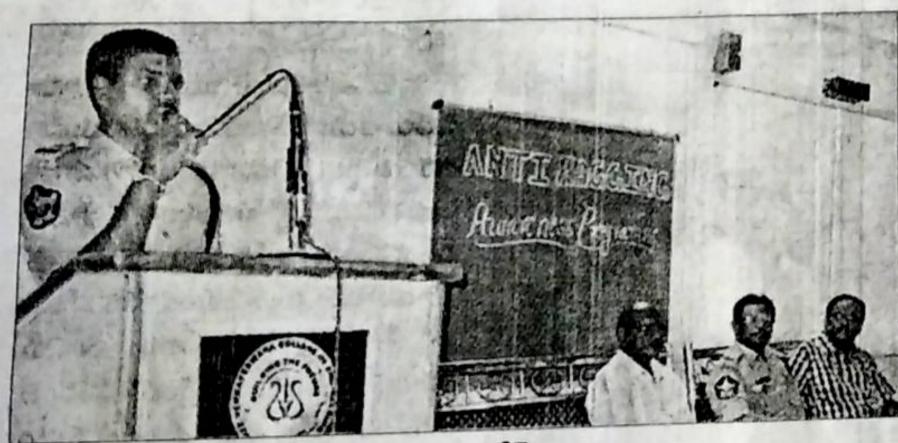

# ರ್ವಾಗಿಂಗಿತ್ ಭವಿತಕು ಮುಮೈ

ర్యాగింగ్ పై అవగాహన కర్పిస్తున్న ఎస్సై నరేష్

#### కౌదవలూరు:

కళాశాలల్లో ర్యాగింగ్ పు పాల్పడితే విద్యార్థుల భవిష్యత్తుకు ముప్పు పొంచి ఉన్నట్లేనని ఎస్సై నరేష్ తెలిపారు. నార్తురాజుపాశెంలోని శ్రీవెం కటేశ్వర ఇంజనీరింగ్ కళాశాలలో బుధవారం విద్యార్థులకు ర్యాగింగ్ పై అవగాహన కర్పించారు. ఈ సందర్భంగా ఆయన మాట్లాడుతూ కళాశాలల్లో ర్యాగింగ్కు పాల్పడితే వెంటనే పోలీసులకు సమా చారం అందజేయాలన్నారు. ర్యాగింగ్ చేసిన వారిపై నిర్ధక్షణ్యంగా కేసులు నమోదు చేయడం జరుగుతుందని హెచ్చరించారు. ఈ విషయంలో కళాశా లల యాజమాన్యాలు కూడా అడ్రమ త్తంగా ఉండాల్సిన అవసరం ఉంద న్నారు. విద్యార్థులపై కేసు లు నమో

అవగాహన కార్యక్రమానికి హాజరైన విద్యార్థులు

దైతే వారి భవితకు ముప్పేనన్నారు. కళాశాలల్లో ర్యాగింగ్ జరిగితే ఆ కళాశా లలకు కూడా చెడ్డ పేరు వస్తున్నందున యాజమాన్యాలు అప్రమత్తంగా ఉండి వెంటనే పోలీసులకు సమాచారం ఇవ్వా లన్నారు. కళాశాల చైర్మన్ పెనుబల్లి బాబునాయుడు మాట్లాడుతూ ర్యాగిం గ్ భూతాన్ని తరిమికొట్టేందుకు అవసర మైన అన్నీ చర్యలు తీసుకోవడం జరి

గిందన్నారు. యాజమాన్యాల దృష్టికి రాకుండా ర్యాగింగ్ చేస్తున్న సమా చారం విద్యార్థుల వద్ద ఉంటే వెంటనే 100 నంబరుకు ఫోన్ చేసి సమాచారం అందించాలని సూచించారు. ఈ కార్య క్రమంలో ఏఎస్సె వెంకటాద్రినా యుడు, కళాశాల టీన్సిపల్ బీ దత్మాతే యశర్మ, ఏఓ గణేష్, అధ్యాపకులు, విద్యార్థులు పాల్గొన్నారు.