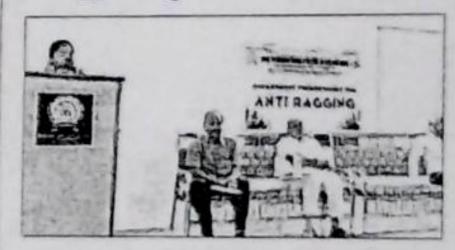

అవగాహన కార్యక్రమానికి హాజరైన విద్యార్థులు

దైతే వారి భవితకు ముప్పేనన్నారు. కళాశాలల్లో ర్యాగింగ్ జరిగితే ఆ కళాశా లలకు కూడా చెడ్డ పేరు వస్తున్నందున యాజమాన్యాలు అప్రమత్తంగా ఉండి వెంటనే పోలీసులకు సమాచారం ఇవ్వా లన్నారు. కళాశాల చైర్మన్ పెనుబల్లి బాబునాయుడు మాట్లాడుతూ ర్యాగిం గ్ భూతాన్ని తరిమికొట్టేందుకు అవసర మైన అన్నీ చర్యలు తీసుకోవడం జరి

గిందన్నారు. యాజమాన్యాల దృష్టికి రాకుండా ర్యాగింగ్ చేస్తున్న సమా చారం విద్యార్థుల వద్ద ఉంటే వెంటనే 100 నంబరుకు ఫోన్ చేసి సమాచారం అందించాలని సూచించారు. ఈ కార్య క్రమంలో ఏఎస్సె వెంకటాద్రినా యుడు, కళాశాల టీన్సిపల్ బీ దత్మాతే యశర్మ, ఏఓ గణేష్, అధ్యాపకులు, విద్యార్థులు పాల్గొన్నారు.