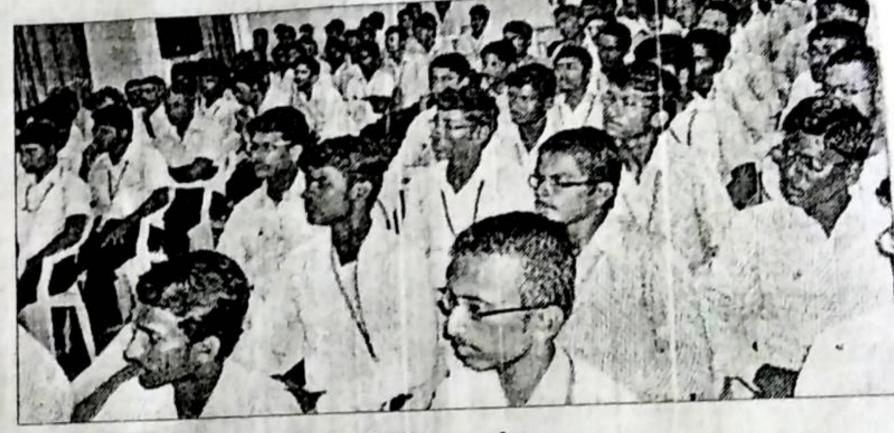

అవగాహన కార్యక్రమానికి హాజరైన విద్యార్థులు

దైతే వారి భవితకు ముప్పేనన్నారు. కళాశాలల్లో ర్యాగింగ్ జరిగితే ఆ కళాశా లలకు కూడా చెడ్డ పేరు వస్తున్నందున యాజమాన్యాలు అప్రమత్తంగా ఉండి వెంటనే పోలీసులకు సమాచారం ఇవ్వా లన్నారు. కళాశాల చైర్మన్ పెనుబల్లి బాబునాయుడు మాట్లాడుతూ ర్యాగిం గ్ భూతాన్ని తరిమికొట్టేందుకు అవసర మైన అన్నీ చర్యలు తీసుకోవడం జరి

గిందన్నారు. యాజమాన్యాల దృష్టికి రాకుండా ర్యాగింగ్ చేస్తున్న సమా చారం విద్యార్థుల వద్ద ఉంటే వెంటనే 100 నంబరుకు ఫోన్ చేసి సమాచారం అందించాలని సూచించారు. ఈ కార్య క్రమంలో ఏఎస్సె వెంకటాద్రినా యుడు, కళాశాల టీన్సిపల్ బీ దత్మాతే యశర్మ, ఏఓ గణేష్, అధ్యాపకులు, విద్యార్థులు పాల్గొన్నారు.